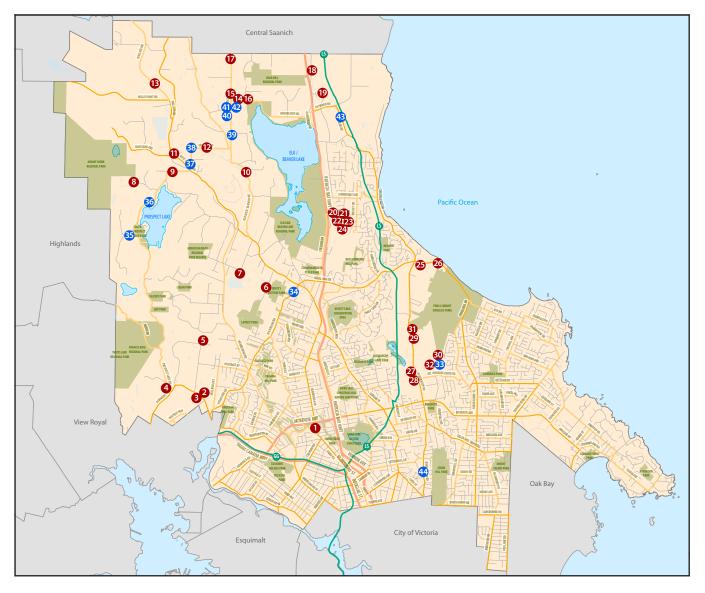

# **FARMS**

### 1 Glanford Greenhouses

3968 Glanford Ave

On-Farm Store (daily 11 am - 5 pm) Markets (see website for details)

250-479-4783 glanfordgreenhouses.wordpress.com

Glanford Greenhouses

#### 2 Granny's Farm

1534 Burnside Road West

Farm Stand

#### 3 Rock Rose Farm

1555 Burnside Road West

+ Workshops, Demonstration Garden rockrosefarm.com | rockrosefarm@gmail.com

#### 4 Peas N' Carrots Farm

Farm Stand | Market | CSA | Wholesale | Pre-Order peasncarrotsorganics@gmail.com

#### 5 Arnason Brook Farm

1470 Charlton Road

Online Store | Pre-Order (begins Tuesdays at 8 am)

+ Delivery

250-882-9272 | arnasonbrookfarm.ca arnasonbrook@outlook.com

@arnasonbrookfarm

## 6 Ivy Way Farm

4520 Markham St

Farm Stand (March - October dawn to dusk) Online Store | CSA (sign-up on website) | Wholesale

+ Sweet Pea Growing Workshop

250-889-5201 | ivywayfarm.com ivywayfarm@gmail.com

#### 7 Horticultural Centre of the Pacific

505 Quayle Road

+ Gardening Workshops, Certificate Programs

250-479-6162 | hcp.ca

8 Meadowbrook Farm - Blueberries

205 Meadowbrook Road

On-Farm Store (summer months 9 am - 2 pm) U-Pick | Pre-Order

#### 9 Junction Orchard

273 Prospect Lake Road

Farm Stand | On-Farm Store | Online Store | Tasting Room (Summer: Fri, Sat, Sun, 12-6 pm; Winter: Sat, Sun 12-4 pm)

+ Tours, Agritourism, Health & Wellness, Live Music

#### **10** Starling Lane Vineyard 5271 Old West Saanich Road

Farm Stand | U-Pick | Pre-Order | Wholesale

+ Events, Agritourism

250-479-4769 | starlinglanevineyard.ca iackie.wrinch@shaw.ca

#### 11 Flora and Fauna

+ Workshops, Flower Subscriptions, Wedding Floral Design

250-920-6130 | floraandfauna.com contact@floraandfauna.farm

Flora & Fauna Farm @ @floraandfaunafarm

#### 12 Sparton Acres - Blueberries 402 Sparton Road

Farm Stand | U-Pick (by appointment) | Pre-Order

250-213-8788 | laptop@ronneal.com

Sparton Acres Farm

#### 13 Black Rose Farm

٨

blackrosefarming@gmail.com

#### 14 The Plot Market Garden

theplotmarketgarden.com theplotmarketgarden@gmail.com

The Plot Market Garden

"We are a small-scale regenerative farm growing delicious mixed vegetables. We are best known for our variety of washed, bagged greens."

#### 15 Edible Plant Source

390 Brookleigh Road

(farm entrance on Oldfield Road)

On-Farm Store (after 4 pm daily, by appointment only) | Wholesale | Pre-Order

+ Workshops, Delivery

250-538-2380 | edibleplantsource.com edibleplantsource@gmail.com

#### 16 Ventures Green

390 Brookleigh Road

Farm Stand | Online Store | Wholesale | Pre-Order

403-970-0723 | venturesgreen.com info@venturesgreen.com

"We are building a low-till vegetable market garden on this site using permaculture principles to grow as much local food as possible."

#### 17 Sunwing Tomatoes

6070 Oldfield Road

On-Farm Store

250-654-2264 | sunwingtomatoes.ca

#### 19 Alderly Grange 5566 Alderley Road

Online Store | Pre-Order (call or email beforehand)

250-216-4751 | alderleygrange.com carol@alderleygrange.com

alder.leygrange

"Small hobby farm using regenerative practices."

#### 20 Busy Bee Farm & Florals 722 Haliburton Road

Farm Stand | Pre-Order | Weekly Bouquet

+ Workshops

250-661-4418 | busybeefarmandflorals.com hello@busybeefarmandflorals.com

Subscriptions | Bulk Flowers by the Bucket

#### 21 Haliburton Community **Organic Farm**

Haliburton Farm provides land to emerging farmers

Farm Stand (seasonally) | Moss Street Market | Online Store | CSA | Wholesale | Pre-Order

250-658-0758 | haliburtonfarm.org info@haliburtonfarm.org

#### 22 Fuller Farm Organics

741 Haliburton Road

Moss Street Market | Store | Online Store | CSA | Wholesale

fullerfarm.ca | info@fullerfarm.ca

#### 23 Satinflower Nurseries

741 Haliburton Road

+ Workshops, Consulting

778-679-3459 | satinflower.ca | info@satinflower.ca

#### 24 Teto Farm

741 Haliburton Road

778-350-9604 | tetote703@gmail.com

#### 25 Bird & Bean Farm

4658 Cordova Bay Road

Esquimalt Market | Oaklands Sunset Market | James Bay Market | Online Store | CSA (through website)

+ Delivery

613-805-3117 | birdandbeanfarm.ca birdandbeanfarm@gmail.com

#### 26 Rake and Radish Farm

Access off Norn Trail in PKOLS

Farm Stand (24/7 Feb to Dec) | Online Store | CSA | In-Town Pickup

rakeandradish.ca | ardeo@rakeandradish.ca

Rake and Radish @ @rakeandradish

"Rake and Radish is run by a young queer farmer using sustainable farming methods with the goal of growing fresh, delicious veggies for a diverse customer base."

#### 27 Galey Farms

4150 Blenkinsop Road

+ Agritourism

250-477-5713 | galeyfarms.net info@galeyfarms.net

#### 28 Babe's Honey Farm

4150 Blenkinsop Road

Galey Market (every day 10 am - 5 pm) Online Store | Wholesale

250-685-8319 | babes-honey-farm.com info@babes-honey-farm.com

@babeshoneyfarm

#### 29 Madrona Farm

4317 Blenkinsop Road

Farm Stand (Wed to Sat, 11 am - 6 pm)

778-433-4074 | madronafarm.ca

Madrona Farm / the stand

# **30** Owl Spring Farms

4230 Glendenning Road

Farm Stand (see Twitter/X for daily listing of items) Online Store | Pre-Order

OwlSpringFarms.com OwlSpringFarms@gmail.com

@OwlSpringFarm

"We strive to provide farm fresh produce to our local community on Vancouver Island and beyond. We use non-GMO seeds and practice sustainable farming."

# 31 Twyla's Flower Farm

4351 Blenkinsop Road

Flower Studio & Shop (Mon- Sat 10 am - 4 pm) Farm Stand (24/7)

+ Workshops, Flower Subscriptions, Delivery

250-588-9558 | twylasflowerfarm.com twylasflowerfarm@shaw.ca

# 32 Glendenning Farm

4190 Glendenning Road

Farm Stand

250-508-8901 | glendenningfarm.com glendenningfarm@gmail.com

Glendenning Farm @ @glendenningfarm

#### 33 Fleuris Studio and Blooms

4190 Glendenning Road

Appointment only (see website for details)

+ Flower Subscriptions, Workshops, Weddings

250-686-1559 | fleurisstudio.com hello@fleurisstudio.com

@fleurisstudioandblooms

#### Other Farm Stands

- 34. The Farm on Wilkinson: 4552 Wilkinson Road
- 35. Rough Hawk Ridge: 200 Petworth Drive
- 36. The Valley View Tree Farm: 4960 Prospect Lake Road
- 37. Anada Farm: Corner of Sparton Road and W Saanich Road
- 38. Hollywood Farm: 350 Sparton Road
- 39. Well-Fed Farm: 5589 Oldfield Road
- 40. Heartfelt Farm: 720 Oldfield Road
- 41. Fryer and Stone: 5760 Oldfield Road
- 42. Mosi Farm: 5797 Oldfield Road
- 43. Fowler Farm: 5454 Fowler Road
- 44. Full Moon Farm Stand: 3408 Maplewood Road